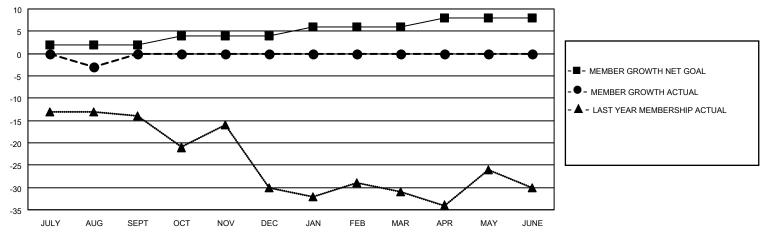

#### GOALS AND ACTUAL MEMBERS CUMULATIVE

| DROPPED CLUBS: 0 |   | 1 CLUBS OF 50 ADDED 1 OR MORE NEW MEMBERS | GENDER DISTRIBUTION       |               |     |
|------------------|---|-------------------------------------------|---------------------------|---------------|-----|
|                  |   | NEW WEWBERS                               | MALE                      | 743 (76.68%)  |     |
|                  |   | 1                                         | FEMALE                    | 226 (23.32%)  |     |
| DROPPED MEMBERS  |   |                                           |                           |               |     |
| DECEASED         | 0 | CLICK HERE FOR CUMULATIVE                 | TOTAL FAMILY UNIT MEMBERS |               | 166 |
| CLUB CANCELLED   | 0 | MEMBERSHIP DATA                           |                           |               | 00  |
| OTHER            | 4 | FAMILY MEMBERS PAYING HALF                |                           | S PAYING HALF | 83  |
| TOTAL            | 4 |                                           |                           |               |     |